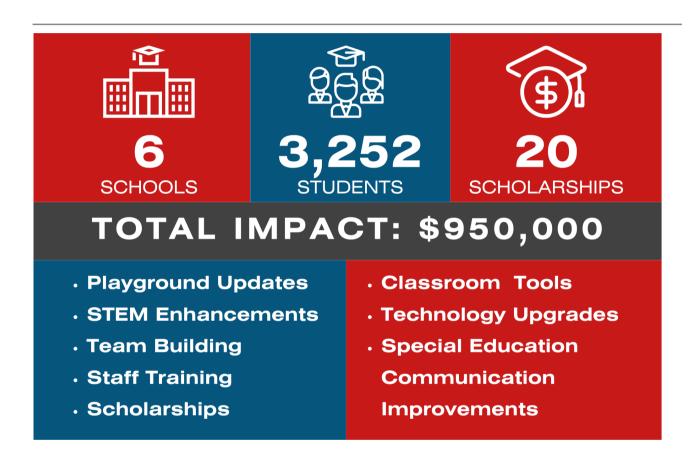

# 2024 - 2025 SPONSORSHIP PACKET

The Mason Public Schools Foundation (MPSF) is a state licensed 501(c)(3) nonprofit organization dedicated to enhancing education for Mason Public School District's students. We recognize that a community is only as strong as its schools, and we are committed to providing our schools with the funds they need to equip students, families, and educators with the tools required for success in and outside of the classroom.